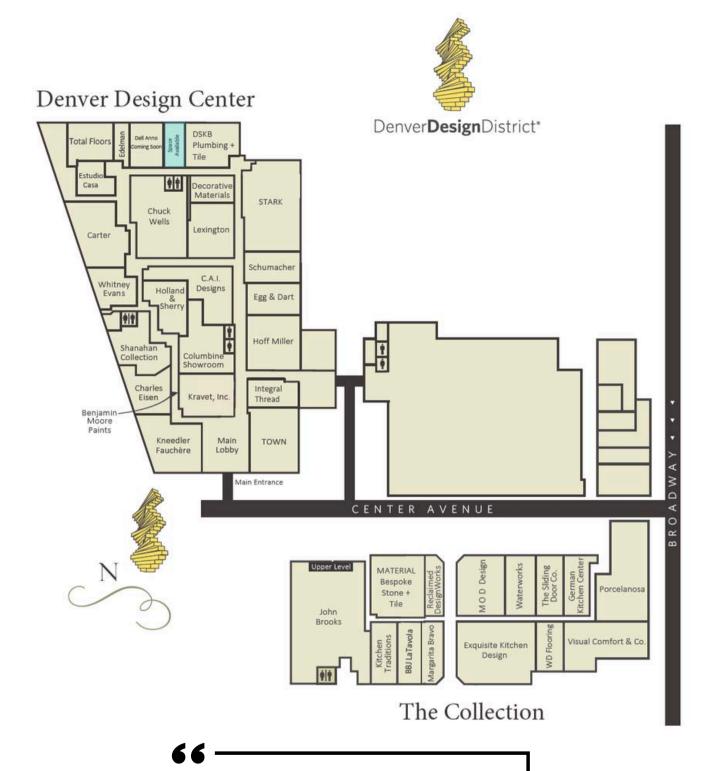

### **Directory of Showrooms**

Today, the Denver Design District® is home to 40 beautifully curated showrooms representing over 1,400 lines.

| C.A.I. Designs       109E         CARTER, INC.       113W         Charles Eisen & Associates       103W         Chuck Wells & Associates       112W         Columbine Showroom       105E         STARK       116E         Decorative Materials       121E         Dell Anno       118E         DSKB Plumbing + Tile       126E         Edelman       118W         Egg & Dart       110E         Estudio Casa       116W         Exquisite Kitchen Design       F         German Kitchen Center       Z         Hoff Miller, Ltd.       106E         Holland & Sherry       104W         Integral Thread       104E         John Brooks, Inc.       L         Kitchen Traditions of Colorado       J         Kravet       101E         Lexington Home Brands       111E         MATERIAL Bespoke Stone & Tile       R         MOD Design       W         Next Step Innovations       685-B         Porcelanosa       A         Reclaimed DesignWorks       T 105         Schumacher       112E         Shanahan Collection       105W         The Sliding Door Company                                                                                                                                                                                                                                                                                                                                                                                                                                                                                                                                                                                                                                                                                                                                                                                                                                                                                                                                                                                                                                                         | company                        | suite |
|--------------------------------------------------------------------------------------------------------------------------------------------------------------------------------------------------------------------------------------------------------------------------------------------------------------------------------------------------------------------------------------------------------------------------------------------------------------------------------------------------------------------------------------------------------------------------------------------------------------------------------------------------------------------------------------------------------------------------------------------------------------------------------------------------------------------------------------------------------------------------------------------------------------------------------------------------------------------------------------------------------------------------------------------------------------------------------------------------------------------------------------------------------------------------------------------------------------------------------------------------------------------------------------------------------------------------------------------------------------------------------------------------------------------------------------------------------------------------------------------------------------------------------------------------------------------------------------------------------------------------------------------------------------------------------------------------------------------------------------------------------------------------------------------------------------------------------------------------------------------------------------------------------------------------------------------------------------------------------------------------------------------------------------------------------------------------------------------------------------------------------|--------------------------------|-------|
| C.A.I. Designs       109E         CARTER, INC.       113W         Charles Eisen & Associates       103W         Chuck Wells & Associates       112W         Columbine Showroom       105E         STARK       116E         Decorative Materials       121E         Dell Anno       118E         DSKB Plumbing + Tile       126E         Edelman       118W         Egg & Dart       110E         Estudio Casa       116W         Exquisite Kitchen Design       F         German Kitchen Center       Z         Hoff Miller, Ltd.       106E         Holland & Sherry       104W         Integral Thread       104E         John Brooks, Inc.       L         Kitchen Traditions of Colorado       J         Kravet       101E         Lexington Home Brands       111E         MATERIAL Bespoke Stone & Tile       R         MOD Design       W         Next Step Innovations       685-B         Porcelanosa       A         Reclaimed DesignWorks       T 105         Schumacher       112E         Shanahan Collection       105W         The Sliding Door Company                                                                                                                                                                                                                                                                                                                                                                                                                                                                                                                                                                                                                                                                                                                                                                                                                                                                                                                                                                                                                                                         | Benjamin Moore & Co.           | 125E  |
| Charles Eisen & Associates         103W           Chuck Wells & Associates         112W           Columbine Showroom         105E           STARK         116E           Decorative Materials         121E           Dell Anno         118E           DSKB Plumbing + Tile         126E           Edelman         118W           Egg & Dart         110E           Estudio Casa         116W           Exquisite Kitchen Design         F           German Kitchen Center         2           Hoff Miller, Ltd.         106E           Holland & Sherry         104W           Integral Thread         104E           John Brooks, Inc.         L           Kitchen Traditions of Colorado         J           Kneedler Fauchère         101W           Kravet         101E           Lexington Home Brands         111E           MATERIAL Bespoke Stone & Tile         R           MOD Design         W           Next Step Innovations         685-B           Porcelanosa         A           Reclaimed DesignWorks         T 105           Schumacher         112E           Shanahan Collection         105W                                                                                                                                                                                                                                                                                                                                                                                                                                                                                                                                                                                                                                                                                                                                                                                                                                                                                                                                                                                                             | C.A.I. Designs                 | 109E  |
| Chuck Wells & Associates         112W           Columbine Showroom         105E           STARK         116E           Decorative Materials         121E           Dell Anno         118E           DSKB Plumbing + Tile         126E           Edelman         118W           Egg & Dart         110E           Estudio Casa         116W           Exquisite Kitchen Design         F           German Kitchen Center         Z           Hoff Miller, Ltd.         106E           Holland & Sherry         104W           Integral Thread         104E           John Brooks, Inc.         L           Kitchen Traditions of Colorado         J           Kneedler Fauchère         101W           Kravet         101E           Lexington Home Brands         111E           MATERIAL Bespoke Stone & Tile         R           MOD Design         W           Next Step Innovations         685-B           Porcelanosa         A           Reclaimed DesignWorks         T 105           Schumacher         112E           Shanahan Collection         105W           ToWN         100E           Wisual Comfort                                                                                                                                                                                                                                                                                                                                                                                                                                                                                                                                                                                                                                                                                                                                                                                                                                                                                                                                                                                                          | CARTER, INC.                   | 113W  |
| Columbine Showroom         105E           STARK         116E           Decorative Materials         121E           Dell Anno         118E           DSKB Plumbing + Tile         126E           Edelman         118W           Egg & Dart         110E           Estudio Casa         116W           Exquisite Kitchen Design         F           German Kitchen Center         Z           Holland & Sherry         104W           Integral Thread         104E           John Brooks, Inc.         L           Kitchen Traditions of Colorado         J           Kravet         101E           Lexington Home Brands         111E           MATERIAL Bespoke Stone & Tile         R           MOD Design         W           Next Step Innovations         685-B           Porcelanosa         A           Reclaimed DesignWorks         T 105           Schumacher         112E           Schumacher         112E           Schumacher         117W           TOWN         100E           Visual Comfort & Co.         B           Waterworks         X           WD Flooring         C </td <td>Charles Eisen &amp; Associates</td> <td>103W</td>                                                                                                                                                                                                                                                                                                                                                                                                                                                                                                                                                                                                                                                                                                                                                                                                                                                                                                                                                                         | Charles Eisen & Associates     | 103W  |
| STARK       116E         Decorative Materials       121E         Dell Anno       118E         DSKB Plumbing + Tile       126E         Edelman       118W         Egg & Dart       110E         Estudio Casa       116W         Exquisite Kitchen Design       F         German Kitchen Center       Z         Hoff Miller, Ltd.       106E         Holland & Sherry       104W         Integral Thread       104E         John Brooks, Inc.       L         Kitchen Traditions of Colorado       J         Kneedler Fauchère       101W         Kravet       101E         Lexington Home Brands       111E         MATERIAL Bespoke Stone & Tile       R         MOD Design       W         Next Step Innovations       685-B         Porcelanosa       A         Reclaimed DesignWorks       T 105         Schumacher       112E         Schumacher       112E         Schumacher       112E         Schanahan Collection       105W         Total Floors       117W         TOWN       100E         Wisual Comfort & Co.       B         <                                                                                                                                                                                                                                                                                                                                                                                                                                                                                                                                                                                                                                                                                                                                                                                                                                                                                                                                                                                                                                                                                   | Chuck Wells & Associates       | 112W  |
| Decorative Materials Dell Anno DSKB Plumbing + Tile Dell Anno DSKB Plumbing + Tile Edelman 118W Egg & Dart 110E Estudio Casa 1116W Exquisite Kitchen Design FGerman Kitchen Center Z Hoff Miller, Ltd. Holland & Sherry 104W Integral Thread John Brooks, Inc. L Kitchen Traditions of Colorado Kneedler Fauchère Kravet 101E Lexington Home Brands MATERIAL Bespoke Stone & Tile MOD Design Wext Step Innovations Porcelanosa Reclaimed DesignWorks T 105 Schumacher Shanahan Collection The Sliding Door Company Total Floors TOWN Visual Comfort & Co.  Waterworks WD Flooring Case Case Case Case Case Case Case Case                                                                                                                                                                                                                                                                                                                                                                                                                                                                                                                                                                                                                                                                                                                                                                                                                                                                                                                                                                                                                                                                                                                                                                                                                                                                                                                                                                                                                                                                                                      | Columbine Showroom             | 105E  |
| Dell Anno         118E           DSKB Plumbing + Tile         126E           Edelman         118W           Egg & Dart         110E           Estudio Casa         116W           Exquisite Kitchen Design         F           German Kitchen Center         Z           Hoff Miller, Ltd.         106E           Holland & Sherry         104W           Integral Thread         104E           John Brooks, Inc.         L           Kitchen Traditions of Colorado         J           Kneedler Fauchère         101W           Kravet         101E           Lexington Home Brands         111E           MATERIAL Bespoke Stone & Tile         R           MOD Design         W           Next Step Innovations         685-B           Porcelanosa         A           Reclaimed DesignWorks         T 105           Schumacher         112E           Shanahan Collection         105W           The Sliding Door Company         Y           Total Floors         117W           TOWN         100E           Wisual Comfort & Co.         B           Waterworks         X           WD Flooring                                                                                                                                                                                                                                                                                                                                                                                                                                                                                                                                                                                                                                                                                                                                                                                                                                                                                                                                                                                                                       | STARK                          | 116E  |
| DSKB Plumbing + Tile       126E         Edelman       118W         Egg & Dart       110E         Estudio Casa       116W         Exquisite Kitchen Design       F         German Kitchen Center       Z         Hoff Miller, Ltd.       106E         Holland & Sherry       104W         Integral Thread       104E         John Brooks, Inc.       L         Kitchen Traditions of Colorado       J         Kneedler Fauchère       101W         Kravet       101E         Lexington Home Brands       111E         MATERIAL Bespoke Stone & Tile       R         MOD Design       W         Next Step Innovations       685-B         Porcelanosa       A         Reclaimed DesignWorks       T 105         Schumacher       112E         Shanahan Collection       105W         The Sliding Door Company       Y         Total Floors       117W         TOWN       100E         Visual Comfort & Co.       B         Waterworks       X         WD Flooring       C                                                                                                                                                                                                                                                                                                                                                                                                                                                                                                                                                                                                                                                                                                                                                                                                                                                                                                                                                                                                                                                                                                                                                        | Decorative Materials           | 121E  |
| Edelman       118W         Egg & Dart       110E         Estudio Casa       116W         Exquisite Kitchen Design       F         German Kitchen Center       Z         Hoff Miller, Ltd.       106E         Holland & Sherry       104W         Integral Thread       104E         John Brooks, Inc.       L         Kitchen Traditions of Colorado       J         Kneedler Fauchère       101W         Kravet       101E         Lexington Home Brands       111E         MATERIAL Bespoke Stone & Tile       R         MOD Design       W         Next Step Innovations       685-B         Porcelanosa       A         Reclaimed DesignWorks       T 105         Schumacher       112E         Shanahan Collection       105W         The Sliding Door Company       Y         Total Floors       117W         TOWN       100E         Visual Comfort & Co.       B         Waterworks       X         WD Flooring       C                                                                                                                                                                                                                                                                                                                                                                                                                                                                                                                                                                                                                                                                                                                                                                                                                                                                                                                                                                                                                                                                                                                                                                                                | Dell Anno                      | 118E  |
| Egg & Dart       110E         Estudio Casa       116W         Exquisite Kitchen Design       F         German Kitchen Center       Z         Hoff Miller, Ltd.       106E         Holland & Sherry       104W         Integral Thread       104E         John Brooks, Inc.       L         Kitchen Traditions of Colorado       J         Kneedler Fauchère       101W         Kravet       101E         Lexington Home Brands       111E         MATERIAL Bespoke Stone & Tile       R         MOD Design       W         Next Step Innovations       685-B         Porcelanosa       A         Reclaimed DesignWorks       T 105         Schumacher       112E         Shanahan Collection       105W         The Sliding Door Company       Y         Total Floors       117W         TOWN       100E         Visual Comfort & Co.       B         Waterworks       X         WD Flooring       C                                                                                                                                                                                                                                                                                                                                                                                                                                                                                                                                                                                                                                                                                                                                                                                                                                                                                                                                                                                                                                                                                                                                                                                                                           | DSKB Plumbing + Tile           | 126E  |
| Estudio Casa Exquisite Kitchen Design Farman Kitchen Center German Kitchen Center Z Hoff Miller, Ltd. Holland & Sherry 104W Integral Thread 104E John Brooks, Inc. Kitchen Traditions of Colorado Kneedler Fauchère 101W Kravet 101E Lexington Home Brands 111E MATERIAL Bespoke Stone & Tile MOD Design Wext Step Innovations Reclaimed DesignWorks Schumacher Schanahan Collection The Sliding Door Company Total Floors 117W TOWN Visual Comfort & Co.  Waterworks X ND Flooring C  The Slidoring Casa  116W 106E The Sidoring Casa The Sidoring Company Total Floors The Slidoring Co.  B Waterworks X ND Flooring C  The Slooring C  The  | Edelman                        | 118W  |
| Exquisite Kitchen Design German Kitchen Center Z Hoff Miller, Ltd. Holland & Sherry Integral Thread John Brooks, Inc. Kitchen Traditions of Colorado Kneedler Fauchère Kravet Lexington Home Brands MATERIAL Bespoke Stone & Tile MOD Design Wext Step Innovations Porcelanosa Porcelanosa AReclaimed DesignWorks Fochumacher Shanahan Collection The Sliding Door Company TOWN TOWN TOWN Visual Comfort & Co. Waterworks WD Flooring  F Gelaimed Design F German Kitchen Center Z Z A 106E  107E  104W 104W 104W 104W 104W 104W 104W 104                                                                                                                                                                                                                                                                                                                                                                                                                                                                                                                                                                                                                                                                                                                                                                                                                                                                                                                                                                                                                                                                                                                                                                                                                                                                                                                                                                                                                                                                                                                                                                                      | Egg & Dart                     | 110E  |
| German Kitchen Center Z Hoff Miller, Ltd. 106E Holland & Sherry 104W Integral Thread 104E John Brooks, Inc. L Kitchen Traditions of Colorado J Kneedler Fauchère 101W Kravet 101E Lexington Home Brands 111E MATERIAL Bespoke Stone & Tile R MOD Design W Next Step Innovations 685-B Porcelanosa A Reclaimed DesignWorks T105 Schumacher 112E Shanahan Collection 105W The Sliding Door Company Y Total Floors 117W TOWN 100E Visual Comfort & Co. B Waterworks X WD Flooring C                                                                                                                                                                                                                                                                                                                                                                                                                                                                                                                                                                                                                                                                                                                                                                                                                                                                                                                                                                                                                                                                                                                                                                                                                                                                                                                                                                                                                                                                                                                                                                                                                                               | Estudio Casa                   | 116W  |
| Hoff Miller, Ltd. 106E Holland & Sherry 104W Integral Thread 104E John Brooks, Inc. L Kitchen Traditions of Colorado J Kneedler Fauchère 101W Kravet 101E Lexington Home Brands 111E MATERIAL Bespoke Stone & Tile R MOD Design W Next Step Innovations 685-B Porcelanosa A Reclaimed DesignWorks T105 Schumacher 112E Shanahan Collection 105W The Sliding Door Company Y Total Floors 117W TOWN 100E Visual Comfort & Co. B Waterworks X WD Flooring C                                                                                                                                                                                                                                                                                                                                                                                                                                                                                                                                                                                                                                                                                                                                                                                                                                                                                                                                                                                                                                                                                                                                                                                                                                                                                                                                                                                                                                                                                                                                                                                                                                                                       | Exquisite Kitchen Design       | F     |
| Holland & Sherry Integral Thread Integral Thre | German Kitchen Center          | Z     |
| Integral Thread John Brooks, Inc.  Kitchen Traditions of Colorado  Kneedler Fauchère  Kravet  Lexington Home Brands  MATERIAL Bespoke Stone & Tile  MOD Design  Next Step Innovations  Porcelanosa  Reclaimed DesignWorks  Schumacher  Shanahan Collection  The Sliding Door Company  Total Floors  TOWN  Visual Comfort & Co.  Waterworks  WD Flooring  104E  104E  104E  104E  105E  105W  101E  105W  101E  105W  105W  105W  105W  105W  105W  105W  105W  106E  105W  107W  107 | Hoff Miller, Ltd.              | 106E  |
| Dohn Brooks, Inc.  Kitchen Traditions of Colorado  Kneedler Fauchère  I01W  Kravet  Lexington Home Brands  MATERIAL Bespoke Stone & Tile  MOD Design  Next Step Innovations  Porcelanosa  Reclaimed DesignWorks  T 105  Schumacher  Schumacher  Schumacher  Schanahan Collection  The Sliding Door Company  Total Floors  TOWN  Total Floors  Waterworks  Waterworks  X  WD Flooring  L  L  Kitchen Traditions of Colorado  J 101W  Total  Reverse des men de sign Works  T 105  L 201W  Total Floors  T 105  Materworks  X  MD Flooring  C 201  Total Floors  C 3  Total Flooring  C 5  Total Flooring  C 5  Total Flooring  C 7  Total Flooring                                                                                                                                                                                                                                                                                                                                                                                                                                                                                                                                                                                                                                                                                                                                                                                                                                                                                                                                                                                                                                                                                                                                                                                                                                                                                                                                                                                                                                                                              | Holland & Sherry               | 104W  |
| Kitchen Traditions of Colorado Kneedler Fauchère Kravet Lexington Home Brands MATERIAL Bespoke Stone & Tile MOD Design Wext Step Innovations Porcelanosa Reclaimed DesignWorks T 105 Schumacher Shanahan Collection The Sliding Door Company Total Floors TOWN Town Town Visual Comfort & Co. Waterworks WD Flooring Tolly Kravet 101E 101E R R MOD Design W W Total Floors T 105 T  | Integral Thread                | 104E  |
| Kneedler Fauchère Kravet  Lexington Home Brands  MATERIAL Bespoke Stone & Tile MOD Design  Next Step Innovations  Porcelanosa  Reclaimed DesignWorks  Schumacher  Shanahan Collection  The Sliding Door Company  Total Floors  TOWN  Town  Waterworks  Waterworks  X  WD Flooring  101W  111E  R  111E  R  R  MOD Design  W  W  Total Step Innovations  685-B  Reclaimed DesignWorks  T 105  Schumacher  112E  112E  117W  100E  Waterworks  X  WD Flooring                                                                                                                                                                                                                                                                                                                                                                                                                                                                                                                                                                                                                                                                                                                                                                                                                                                                                                                                                                                                                                                                                                                                                                                                                                                                                                                                                                                                                                                                                                                                                                                                                                                                    | John Brooks, Inc.              | L     |
| Kravet 101E Lexington Home Brands 111E MATERIAL Bespoke Stone & Tile R MOD Design W Next Step Innovations 685-B Porcelanosa A Reclaimed DesignWorks T 105 Schumacher 112E Shanahan Collection 105W The Sliding Door Company Y Total Floors 117W TOWN 100E Visual Comfort & Co. B Waterworks X WD Flooring C                                                                                                                                                                                                                                                                                                                                                                                                                                                                                                                                                                                                                                                                                                                                                                                                                                                                                                                                                                                                                                                                                                                                                                                                                                                                                                                                                                                                                                                                                                                                                                                                                                                                                                                                                                                                                    | Kitchen Traditions of Colorado | J     |
| Lexington Home Brands  MATERIAL Bespoke Stone & Tile  MOD Design  Next Step Innovations  Porcelanosa  Reclaimed DesignWorks  Schumacher  Shanahan Collection  The Sliding Door Company  Total Floors  TOWN  TOWN  Visual Comfort & Co.  Waterworks  X  WD Flooring  111E  R  R  R  R  R  T105  S685-B  V  V  V  TOTOS  T105  T | Kneedler Fauchère              | 101W  |
| MATERIAL Bespoke Stone & Tile  MOD Design  Next Step Innovations  Porcelanosa  Reclaimed DesignWorks  Schumacher  Shanahan Collection  The Sliding Door Company  Total Floors  TOWN  | Kravet                         | 101E  |
| MOD Design  Next Step Innovations  Porcelanosa  Reclaimed DesignWorks  Schumacher  Shanahan Collection  The Sliding Door Company  Total Floors  TOWN  TOWN  Visual Comfort & Co.  Waterworks  WD Flooring  W  685-B  685-B  7105  7105  7105  71105  7105  7105  7105  7105  7105  7106  7106  7106  7106  7106  7106  7106  7106  7106  7106  7106  7106  7106  7106  7106  7106  7106  7106  7106  7106  7106  7106  7106  7106  7106  7106  7106  7106  7106  7106  7106  7106  7106  7106  7106  7106  7106  7106  7106  7106  7106  7106  7106  7106  7106  7106  7106  7106  7106  7106  7106  7106  7106  7106  7106  7106  7106  7106  7106  7106  7106  7106  7106  7106  7106  7106  7106  7106  7106  7106  7106  7106  7106  7106  7106  7106  7106  7106  7106  7106  7106  7106  7106  7106  7106  7106  7106  7106  7106  7106  7106  7106  7106  7106  7106  7106  7106  7106  7106  7106  7106  7106  7106  7106  7106  7106  7106  7106  7106  7106  7106  7106  7106  7106  7106  7106  7106  7106  7106  7106  7106  7106  7106  7106  7106  7106  7106  7106  7106  7106  7106  7106  7106  7106  7106  7106  7106  7106  7106  7106  7106  7106  7106  7106  7106  7106  7106  7106  7106  7106  7106  7106  7106  7106  7106  7106  7106  7106  7106  7106  7106  7106  7106  7106  7106  7106  7106  7106  7106  7106  7106  7106  7106  7106  7106  7106  7106  7106  7106  7106  7106  7106  7106  7106  7106  7106  7106  7106  7106  7106  7106  7106  7106  7106  7106  7106  7106  7106  7106  7106  7106  7106  7106  7106  7106  7106  7106  7106  7106  7106  7106  7106  7106  7106  7106  7106  7106  7106  7106  7106  7106  7106  7106  7106  7106  7106  7106  7106  7106  7106  7106  7106  7106  7106  7106  7106  7106  7106  7106  7106  7106  7106  7106  7106  7106  7106  7106  7106  7106  7106  7106  7106  7106  7106  7106  7106  7106  7106  7106  7106  7106  7106  7106  7106  7106  7106  7106  7106  7106  7106  7106  7106  7106  7106  7106  7106  7106  7106  7106  7106  7106  7106  7106  7106  7106  7106  7106  7106  7106  7106  7106  7106  7106  7106  7106  7 | Lexington Home Brands          | 111E  |
| Next Step Innovations  Porcelanosa A Reclaimed DesignWorks Schumacher 112E Shanahan Collection The Sliding Door Company Total Floors TOWN Town Visual Comfort & Co.  Waterworks  WD Flooring  685-B A A A A T 105  | MATERIAL Bespoke Stone & Tile  | R     |
| Porcelanosa A Reclaimed DesignWorks T 105 Schumacher 112E Shanahan Collection 105W The Sliding Door Company Y Total Floors 117W TOWN 100E Visual Comfort & Co. B Waterworks X WD Flooring C                                                                                                                                                                                                                                                                                                                                                                                                                                                                                                                                                                                                                                                                                                                                                                                                                                                                                                                                                                                                                                                                                                                                                                                                                                                                                                                                                                                                                                                                                                                                                                                                                                                                                                                                                                                                                                                                                                                                    | MOD Design                     | W     |
| Reclaimed DesignWorks  Schumacher  Schumacher  Shanahan Collection  The Sliding Door Company  Y  Total Floors  TOWN  TOWN  Visual Comfort & Co.  Waterworks  X  WD Flooring  T 105  112E  105W  105W  105W  107W  100E                                                                                                                                                                                                                                                                                                                                                                                                                                                                                                                                                                                                                                                                                                                                                                                                                                                                                                                                                                                                                                                                                                                                                                                                                                                                                                                                                                                                                                                                                                                                                                                                                                                                                                                                                                                                                                                                                                         | Next Step Innovations          | 685-B |
| Schumacher 112E Shanahan Collection 105W The Sliding Door Company Y Total Floors 117W TOWN 100E Visual Comfort & Co. B Waterworks X WD Flooring C                                                                                                                                                                                                                                                                                                                                                                                                                                                                                                                                                                                                                                                                                                                                                                                                                                                                                                                                                                                                                                                                                                                                                                                                                                                                                                                                                                                                                                                                                                                                                                                                                                                                                                                                                                                                                                                                                                                                                                              | Porcelanosa                    | А     |
| Shanahan Collection The Sliding Door Company Y Total Floors 117W TOWN 100E Visual Comfort & Co. B Waterworks X WD Flooring C 105W Y C C C C C C C C C C C C C C C C C C                                                                                                                                                                                                                                                                                                                                                                                                                                                                                                                                                                                                                                                                                                                                                                                                                                                                                                                                                                                                                                                                                                                                                                                                                                                                                                                                                                                                                                                                                                                                                                                                                                                                                                                                                                                                                                                                                                                                                        | Reclaimed DesignWorks          | T 105 |
| The Sliding Door Company  Total Floors  117W  TOWN  100E  Visual Comfort & Co.  Waterworks  X  WD Flooring  C                                                                                                                                                                                                                                                                                                                                                                                                                                                                                                                                                                                                                                                                                                                                                                                                                                                                                                                                                                                                                                                                                                                                                                                                                                                                                                                                                                                                                                                                                                                                                                                                                                                                                                                                                                                                                                                                                                                                                                                                                  | Schumacher                     | 112E  |
| Total Floors 117W TOWN 100E Visual Comfort & Co. B Waterworks X WD Flooring C                                                                                                                                                                                                                                                                                                                                                                                                                                                                                                                                                                                                                                                                                                                                                                                                                                                                                                                                                                                                                                                                                                                                                                                                                                                                                                                                                                                                                                                                                                                                                                                                                                                                                                                                                                                                                                                                                                                                                                                                                                                  | Shanahan Collection            | 105W  |
| TOWN 100E Visual Comfort & Co. B Waterworks X WD Flooring C                                                                                                                                                                                                                                                                                                                                                                                                                                                                                                                                                                                                                                                                                                                                                                                                                                                                                                                                                                                                                                                                                                                                                                                                                                                                                                                                                                                                                                                                                                                                                                                                                                                                                                                                                                                                                                                                                                                                                                                                                                                                    | The Sliding Door Company       | Υ     |
| Waterworks X WD Flooring C                                                                                                                                                                                                                                                                                                                                                                                                                                                                                                                                                                                                                                                                                                                                                                                                                                                                                                                                                                                                                                                                                                                                                                                                                                                                                                                                                                                                                                                                                                                                                                                                                                                                                                                                                                                                                                                                                                                                                                                                                                                                                                     | Total Floors                   | 117W  |
| Waterworks X WD Flooring C                                                                                                                                                                                                                                                                                                                                                                                                                                                                                                                                                                                                                                                                                                                                                                                                                                                                                                                                                                                                                                                                                                                                                                                                                                                                                                                                                                                                                                                                                                                                                                                                                                                                                                                                                                                                                                                                                                                                                                                                                                                                                                     | TOWN                           | 100E  |
| WD Flooring C                                                                                                                                                                                                                                                                                                                                                                                                                                                                                                                                                                                                                                                                                                                                                                                                                                                                                                                                                                                                                                                                                                                                                                                                                                                                                                                                                                                                                                                                                                                                                                                                                                                                                                                                                                                                                                                                                                                                                                                                                                                                                                                  | Visual Comfort & Co.           | В     |
|                                                                                                                                                                                                                                                                                                                                                                                                                                                                                                                                                                                                                                                                                                                                                                                                                                                                                                                                                                                                                                                                                                                                                                                                                                                                                                                                                                                                                                                                                                                                                                                                                                                                                                                                                                                                                                                                                                                                                                                                                                                                                                                                | Waterworks                     | Χ     |
| Whitney Evans, Ltd. 109W                                                                                                                                                                                                                                                                                                                                                                                                                                                                                                                                                                                                                                                                                                                                                                                                                                                                                                                                                                                                                                                                                                                                                                                                                                                                                                                                                                                                                                                                                                                                                                                                                                                                                                                                                                                                                                                                                                                                                                                                                                                                                                       | WD Flooring                    | С     |
|                                                                                                                                                                                                                                                                                                                                                                                                                                                                                                                                                                                                                                                                                                                                                                                                                                                                                                                                                                                                                                                                                                                                                                                                                                                                                                                                                                                                                                                                                                                                                                                                                                                                                                                                                                                                                                                                                                                                                                                                                                                                                                                                | Whitney Evans, Ltd.            | 109W  |