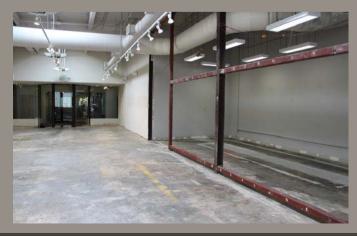

# **Available for Lease**

Suite 128E

### **FEATURES:**

- Stunning Natural Light
- 🕢 Open Floorplan
- Shell Space
- ~2,467 sq. ft.