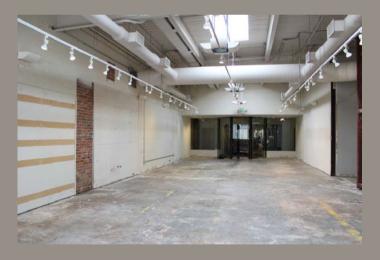

# **Available for Lease**

Suite 128E

### **FEATURES:**

- Stunning Natural Light
- 🕢 Open Floorplan
- Shell Space
- ~2,467 sq. ft.