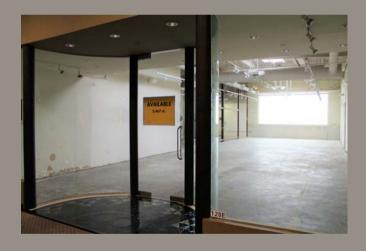

# **Available for Lease**

Suite 128E

### **FEATURES:**

- Stunning Natural Light
- 🕢 Open Floorplan
- Shell Space
- ~2,467 sq. ft.