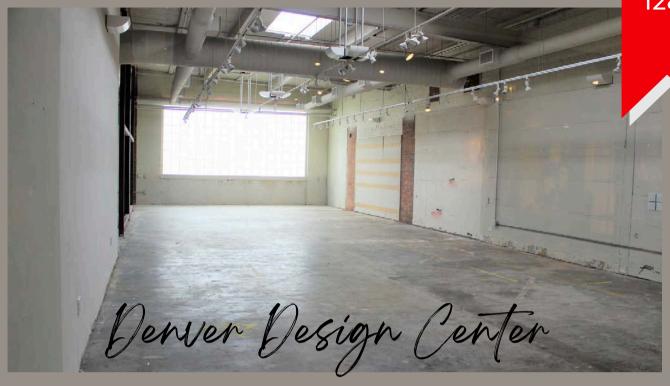

# **Available for Lease**

Suite 128E

### **FEATURES:**

- Stunning Natural Light
- 🕢 Open Floorplan
- Shell Space
- ~2,467 sq. ft.