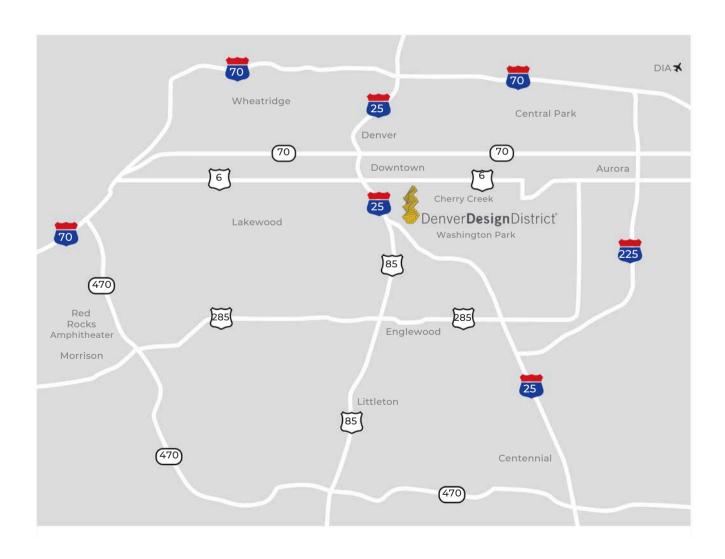

# Conveniently Located

Conveniently located two miles south of downtown Denver, the Denver Design District® serves as the premier resource for trade professionals and consumers covering the Rocky Mountain West.