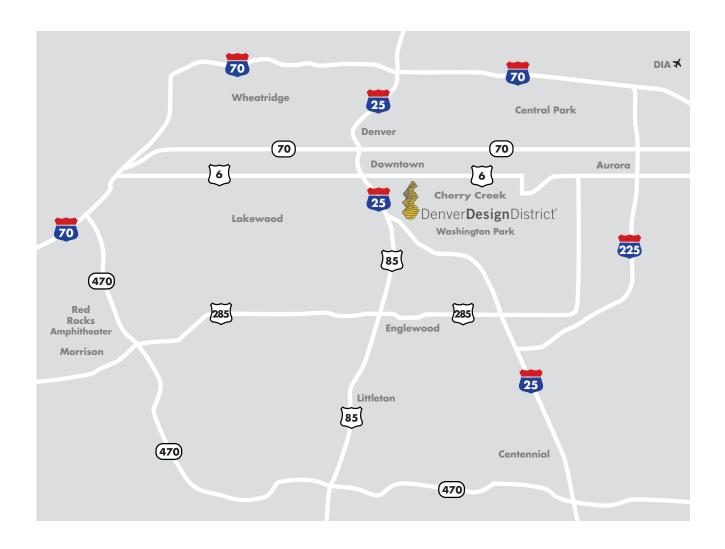

## Conveniently Located

Conveniently located two miles south of downtown Denver, the Denver Design District® serves as the premier resource for trade professionals and consumers covering the Rocky Mountain West.