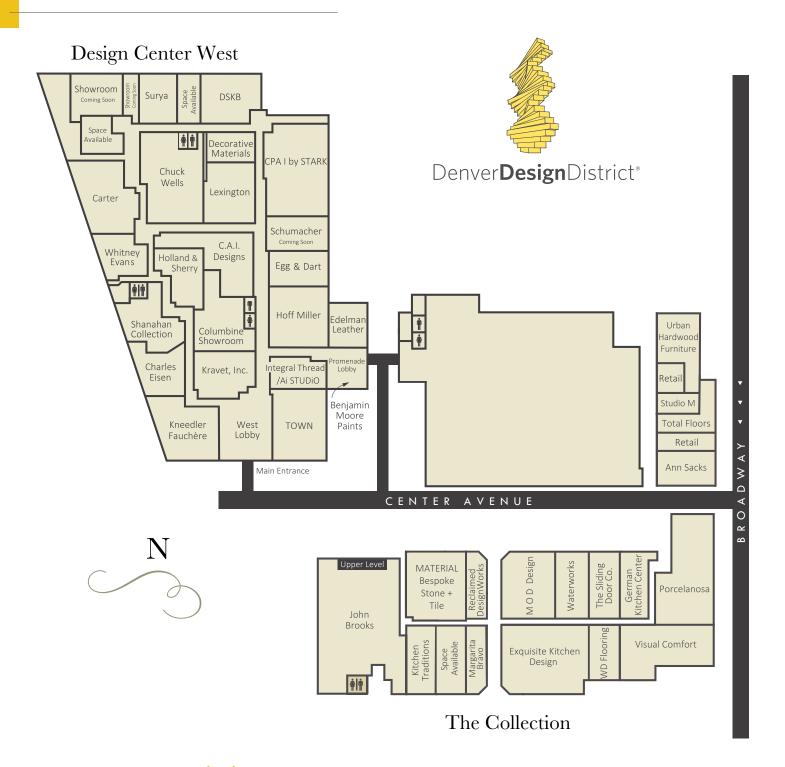

#### Explore the Denver Design District®

250,000 sq.ft. 1400 manufacturers 300 design professionals 40 showrooms 1 location

The Denver Design District is comprised of 40 beautifully curated showrooms, and is recognized throughout the Rocky Mountain West as the premier resource for fine furnishings and materials for both residential and commercial applications.

#### History

The present owners purchased the Denver Design Center® in 1996 with a mission of expanding the Center and creating a synergy of design resources. In the fall of 2004, a group of showrooms called The Collection was purchased. The Center's name changed to the "Denver Design District" to better convey the extensive offerings available including new retail/wholesale showrooms and expanded kitchen and bath showrooms.