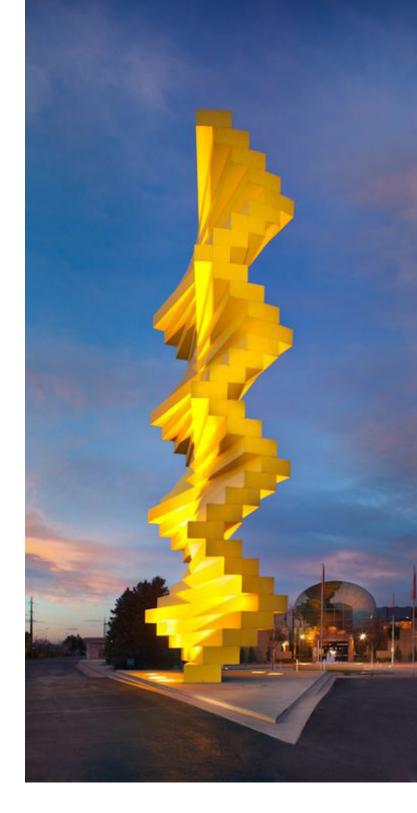

#### Articulated Wall

Designed by Herbert Bayer, the 85-foot tall sculpture is recognized as one of Denver's major landmarks. The original developer of the Denver Design Center first saw the articulated wall in Mexico City and decided it would be a perfect landmark for the Denver Design Center. The original sculpture was built for the 1968 Olympics in Mexico City and stands approximately 60 feet tall. The artist was commissioned to build the sculpture exactly like the original, only taller! The sculpture was completed in 1986 and shortly after its construction, the "Articulated Wall" was donated to the Denver Art Museum as a part of its three-dimensional outdoor sculpture collection.

Our sister development company, D4 Urban, is working with Herbert Bayer's niece to bring fresh new installations to the neighborhood strengthening the design theme and the Denver Design Center and The Collection at Broadway Park®.